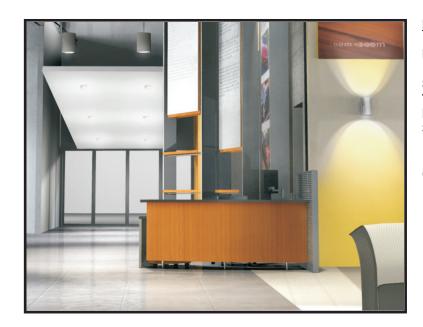

## Millwork Details - Reception Desk

**↓1'−0"** 

(PL1)

WORK SURFACE PL2

## **Reception Attributes:**

Finish: Horizontal Surfaces PL2 Vertical Surfaces PL1

1.5"x12" Gable (Aluminum Extrusion)

Seating: Adjustable Task Chair

**Technology:** 2 data, 2 voice, 2 Duplex Integral Floor Fed **Equipment:** Monitor, Keyboard, CPU, Phone, Phone Switchboards

Storage: Box/Box/File Pedestal

Adjacent to Key Room

(Refer to 4.2.6 for millwork finishes)

1<sup>1</sup>"X12" ALUMINUM EXTRUSION GABLE BELOW

MOBILE PEDESTAL

MONTAGE (STEELCASE)

SYSTEMS FURNITURE PANEL
48" WIDE, 65" HIGH (NIC)