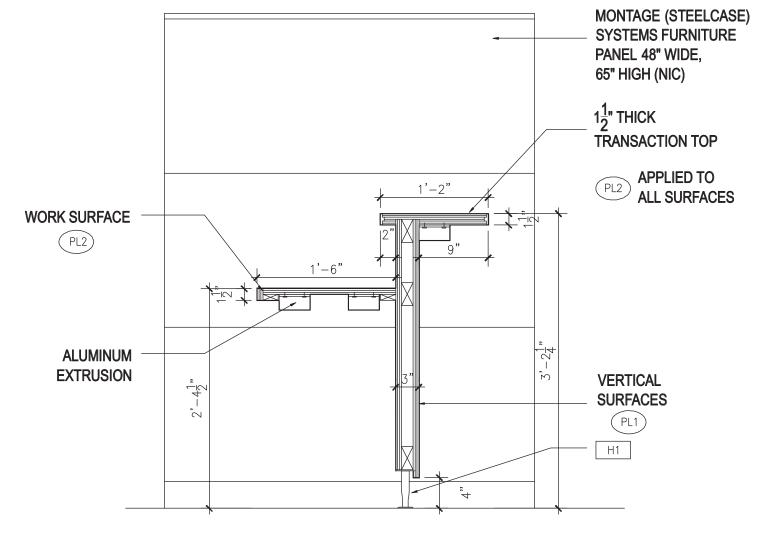

## Millwork Details - Reception Desk

**↓1'−0"** 

(PL1)

WORK SURFACE PL2

## **Reception Attributes:**

Finish: Horizontal Surfaces PL2 Vertical Surfaces PL1

1.5"x12" Gable (Aluminum Extrusion)

Seating: Adjustable Task Chair

**Technology:** 2 data, 2 voice, 2 Duplex Integral Floor Fed **Equipment:** Monitor, Keyboard, CPU, Phone, Phone Switchboards

Storage: Box/Box/File Pedestal

Adjacent to Key Room

(Refer to 4.2.6 for millwork finishes)

1<sup>1</sup>"X12" ALUMINUM EXTRUSION GABLE BELOW

MOBILE PEDESTAL

MONTAGE (STEELCASE)

SYSTEMS FURNITURE PANEL
48" WIDE, 65" HIGH (NIC)

1<sup>1</sup>/<sub>2</sub>" THICK TRANSACTION TOP (PL2)

INTERMEDIATE GABLE BELOW

4.5.1